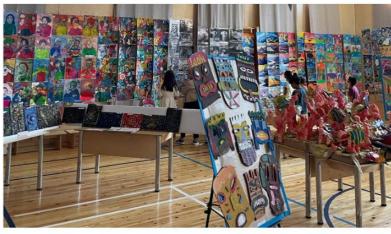

#### **ART & POETRY EVENING**

The BIS Art & Poetry evening held on Friday, April 15<sup>th</sup>, was a wonderful event that showcased the creative talents of our students. Students from all grades presented their incredible artwork, while high school students recited poetry. The evening was also marked by the launch of the issue of BIS LitMag, feature a selection of outstanding literary works created by our talented students. A silent auction for charity was also organized by the high school students through their 'Act for Community'.

The Parent Association and the British Embassy organized a historical Coronation Bunting Design competition, and students from all grades participated enthusiastically. There were <u>62 unique and colorful bunting designs</u> showcased in the big hall.