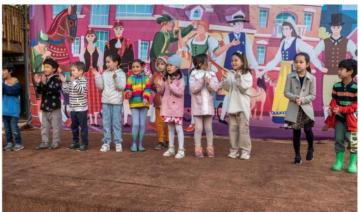

#### **EUROPE DAY FESTIVAL**

Our first Europe Day Festival since 2017 brought the BIS community together to celebrate the cultural heritage of Europe. Parents, students and other guests delighted with the performances, which included dances, music and songs. Interactive games, displays and stands provided an opportunity for everyone to participate and learn about the cultural aspects of different European countries.

Despite the rain showers, the festival was a resounding success, thanks to the hard work and dedication of the school staff, parents, and volunteers. We would like to express our sincere gratitude to all those who helped make this event such a great success!

### BIS Snapshot: Europe Day Festival