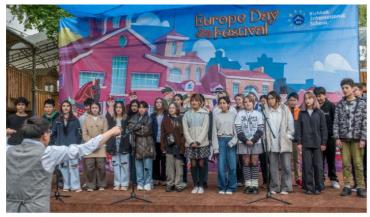

#### **EUROPE DAY FESTIVAL**

Our first Europe Day Festival since 2017 brought the BIS community together to celebrate the cultural heritage of Europe. Parents, students and other guests delighted with the performances, which included dances, music and songs. Interactive games, displays and stands provided an opportunity for everyone to participate and learn about the cultural aspects of different European countries.

Despite the rain showers, the festival was a resounding success, thanks to the hard work and dedication of the school staff, parents, and volunteers. We would like to express our sincere gratitude to all those who helped make this event such a great success!

### BIS Snapshot: Europe Day Festival