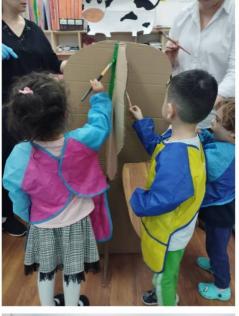

#### **PRESCHOOL 2**

Preschool 2 friends keep learning about our Planet; about different animals and plants. We talk and learn a lot about sharing our planet and keeping it clean. Our friends learned that we can even reuse some materials. Our friends helped us to create a tree out of carton boxes. We also set up a fun recycling activity

outside for our friends to learn about the three main types of recyclable materials. Our friends sorted different items into different materials and slot them into the correct recycling bins. Our friends enjoyed all of these activities. We are very proud of them!