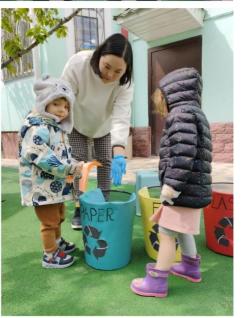

#### **PRESCHOOL 2**

Preschool 2 friends keep learning about our Planet; about different animals and plants. We talk and learn a lot about sharing our planet and keeping it clean. Our friends learned that we can even reuse some materials. Our friends helped us to create a tree out of carton boxes. We also set up a fun recycling activity

outside for our friends to learn about the three main types of recyclable materials. Our friends sorted different items into different materials and slot them into the correct recycling bins. Our friends enjoyed all of these activities. We are very proud of them!