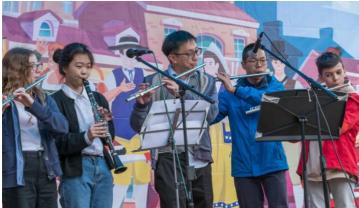

#### **EUROPE DAY FESTIVAL**

Our first Europe Day Festival since 2017 brought the BIS community together to celebrate the cultural heritage of Europe. Parents, students and other guests delighted with the performances, which included dances, music and songs. Interactive games, displays and stands provided an opportunity for everyone to participate and learn about the cultural aspects of different European countries.

Despite the rain showers, the festival was a resounding success, thanks to the hard work and dedication of the school staff, parents, and volunteers. We would like to express our sincere gratitude to all those who helped make this event such a great success!

### BIS Snapshot: Europe Day Festival