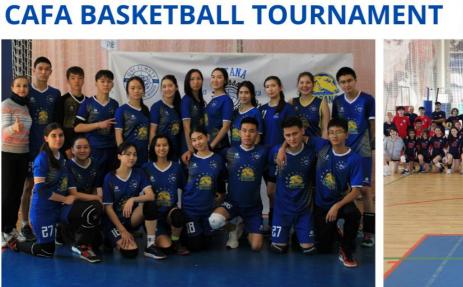

Huge thanks to the Visual Arts team, Writing Centre, and everyone involved in making this event a success!

The CAFA Volleyball Tournament took place in Astana from 13th to 15th April, bringing together seven international schools from across the Central Asian region. Over 200 talented student-athletes formed 20 teams, competing in a total of 76 exhilarating matches throughout the event. The tournament showcased exceptional talent, with all teams displaying impressive levels of skill, passion, and teamwork.

Congratulations to the U19 boys team for the third place and U19 girls for the fourth place.

Thank you to everyone who participated, and we look forward to seeing you all again next year.