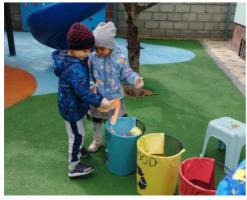

#### **PRESCHOOL 2**

Preschool 2 friends keep learning about our Planet; about different animals and plants. We talk and learn a lot about sharing our planet and keeping it clean. Our friends learned that we can even reuse some materials. Our friends helped us to create a tree out of carton boxes. We also set up a fun recycling activity

outside for our friends to learn about the three main types of recyclable materials. Our friends sorted different items into different materials and slot them into the correct recycling bins. Our friends enjoyed all of these activities. We are very proud of them!