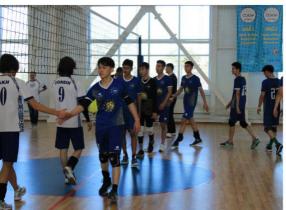

Huge thanks to the Visual Arts team, Writing Centre, and everyone involved in making this event a success!

The CAFA Volleyball Tournament took place in Astana from 13th to 15th April, bringing together seven international schools from across the Central Asian region. Over 200 talented student-athletes formed 20 teams, competing in a total of 76 exhilarating matches throughout the event. The tournament showcased exceptional talent, with all teams displaying impressive levels of skill, passion, and teamwork.

Congratulations to the U19 boys team for the third place and U19 girls for the fourth place.

Thank you to everyone who participated, and we look forward to seeing you all again next year.