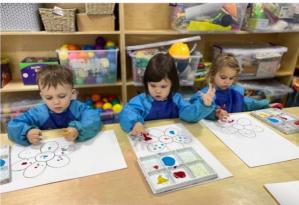

#### **PRESCHOOL 3**

This week was quite short for our preschool 3 friends and they were so eager to have their Student Led Conference. During morning circle time this week, we talked about what made us happy and how we could help others be happy

In Math, we counted up to the number 22, and we wrote the number 22 in our books. We had an exciting

lesson on subtraction and we played subtraction games using frog boards. In English, we reviewed all the previously learnt sounds. This week, our sound of the week was the phonic sound 'j'.

Next week, we will look at the phonic sound 'ar' and the number 22.

Ms. Kathy, Preschool 3 Homeroom Teacher, Head of Preschool