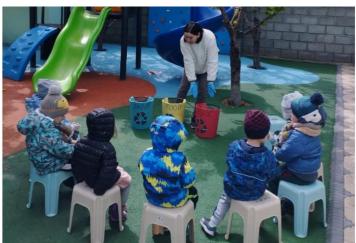

#### **PRESCHOOL 2**

Preschool 2 friends keep learning about our Planet; about different animals and plants. We talk and learn a lot about sharing our planet and keeping it clean. Our friends learned that we can even reuse some materials. Our friends helped us to create a tree out of carton boxes. We also set up a fun recycling activity

outside for our friends to learn about the three main types of recyclable materials. Our friends sorted different items into different materials and slot them into the correct recycling bins. Our friends enjoyed all of these activities. We are very proud of them!