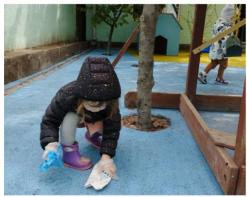

#### **PRESCHOOL 1**

This week preschool 1 friends spent time exploring the wonderful world of plants. We discussed different types of plants that surround us: green plants, flowers, grass, and fruits and vegetables that grow in our gardens. We learned that plants need soil, water, and sunlight to grow. They won't grow or grow enough if they don't get these. To better understand the process of plant growth we decided to grow grass. We filled small yogurt cartons with dirt. Next, we sprinkled grass seeds on top of the dirt and sprayed them with lots of

water. Then we added a bit more dirt and a little water on top of the seeds and placed them in a sunny window. It was an exciting experience for our young friends to plant their own plants. Every day they observed and watered their plants. We will continue to watch and observe over the next few weeks as the grass continues to grow. For Art, we made beautiful fingerprint flower petals. Next week, we will start talking about jungle animals.