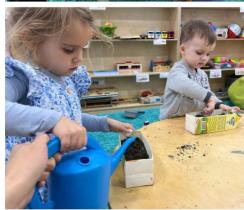

#### **PRESCHOOL 2**

Preschool 2 friends keep learning about our Planet; about different animals and plants. We talk and learn a lot about sharing our planet and keeping it clean. Our friends learned that we can even reuse some materials. Our friends helped us to create a tree out of carton boxes. We also set up a fun recycling activity

outside for our friends to learn about the three main types of recyclable materials. Our friends sorted different items into different materials and slot them into the correct recycling bins. Our friends enjoyed all of these activities. We are very proud of them!