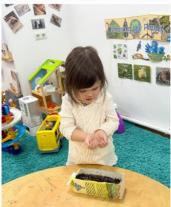

#### **PRESCHOOL 1**

This week preschool 1 friends spent time exploring the wonderful world of plants. We discussed different types of plants that surround us: green plants, flowers, grass, and fruits and vegetables that grow in our gardens. We learned that plants need soil, water, and sunlight to grow. They won't grow or grow enough if they don't get these. To better understand the process of plant growth we decided to grow grass. We filled small yogurt cartons with dirt. Next, we sprinkled grass seeds on top of the dirt and sprayed them with lots of

water. Then we added a bit more dirt and a little water on top of the seeds and placed them in a sunny window. It was an exciting experience for our young friends to plant their own plants. Every day they observed and watered their plants. We will continue to watch and observe over the next few weeks as the grass continues to grow. For Art, we made beautiful fingerprint flower petals. Next week, we will start talking about jungle animals.