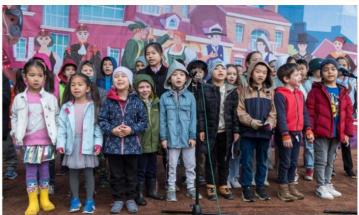

#### **EUROPE DAY FESTIVAL**

Our first Europe Day Festival since 2017 brought the BIS community together to celebrate the cultural heritage of Europe. Parents, students and other guests delighted with the performances, which included dances, music and songs. Interactive games, displays and stands provided an opportunity for everyone to participate and learn about the cultural aspects of different European countries.

Despite the rain showers, the festival was a resounding success, thanks to the hard work and dedication of the school staff, parents, and volunteers. We would like to express our sincere gratitude to all those who helped make this event such a great success!

### BIS Snapshot: Europe Day Festival