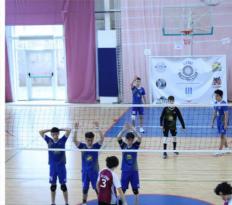

Huge thanks to the Visual Arts team, Writing Centre, and everyone involved in making this event a success!

The CAFA Volleyball Tournament took place in Astana from 13th to 15th April, bringing together seven international schools from across the Central Asian region. Over 200 talented student-athletes formed 20 teams, competing in a total of 76 exhilarating matches throughout the event. The tournament showcased exceptional talent, with all teams displaying impressive levels of skill, passion, and teamwork.

Congratulations to the U19 boys team for the third place and U19 girls for the fourth place.

Thank you to everyone who participated, and we look forward to seeing you all again next year.