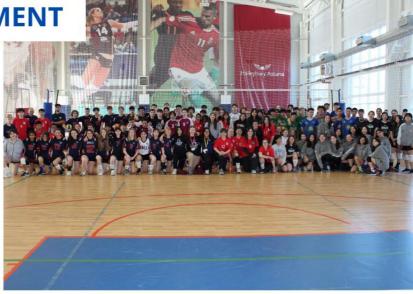

Huge thanks to the Visual Arts team, Writing Centre, and everyone involved in making this event a success!

The CAFA Volleyball Tournament took place in Astana from 13th to 15th April, bringing together seven international schools from across the Central Asian region. Over 200 talented student-athletes formed 20 teams, competing in a total of 76 exhilarating matches throughout the event. The tournament showcased exceptional talent, with all teams displaying impressive levels of skill, passion, and teamwork.

Congratulations to the U19 boys team for the third place and U19 girls for the fourth place.

Thank you to everyone who participated, and we look forward to seeing you all again next year.