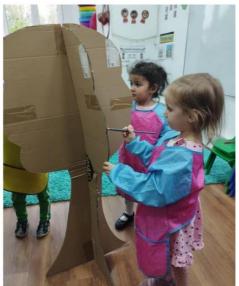

#### **PRESCHOOL 2**

Preschool 2 friends keep learning about our Planet; about different animals and plants. We talk and learn a lot about sharing our planet and keeping it clean. Our friends learned that we can even reuse some materials. Our friends helped us to create a tree out of carton boxes. We also set up a fun recycling activity

outside for our friends to learn about the three main types of recyclable materials. Our friends sorted different items into different materials and slot them into the correct recycling bins. Our friends enjoyed all of these activities. We are very proud of them!