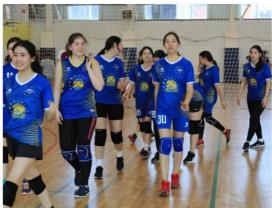

Huge thanks to the Visual Arts team, Writing Centre, and everyone involved in making this event a success!

The CAFA Volleyball Tournament took place in Astana from 13th to 15th April, bringing together seven international schools from across the Central Asian region. Over 200 talented student-athletes formed 20 teams, competing in a total of 76 exhilarating matches throughout the event. The tournament showcased exceptional talent, with all teams displaying impressive levels of skill, passion, and teamwork.

Congratulations to the U19 boys team for the third place and U19 girls for the fourth place.

Thank you to everyone who participated, and we look forward to seeing you all again next year.