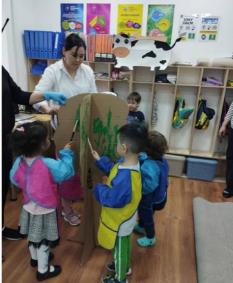

#### **PRESCHOOL 2**

Preschool 2 friends keep learning about our Planet; about different animals and plants. We talk and learn a lot about sharing our planet and keeping it clean. Our friends learned that we can even reuse some materials. Our friends helped us to create a tree out of carton boxes. We also set up a fun recycling activity

outside for our friends to learn about the three main types of recyclable materials. Our friends sorted different items into different materials and slot them into the correct recycling bins. Our friends enjoyed all of these activities. We are very proud of them!