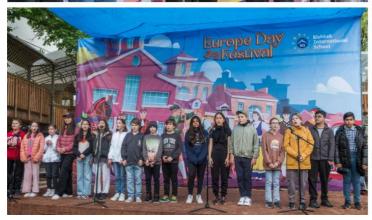

#### **EUROPE DAY FESTIVAL**

Our first Europe Day Festival since 2017 brought the BIS community together to celebrate the cultural heritage of Europe. Parents, students and other guests delighted with the performances, which included dances, music and songs. Interactive games, displays and stands provided an opportunity for everyone to participate and learn about the cultural aspects of different European countries.

Despite the rain showers, the festival was a resounding success, thanks to the hard work and dedication of the school staff, parents, and volunteers. We would like to express our sincere gratitude to all those who helped make this event such a great success!