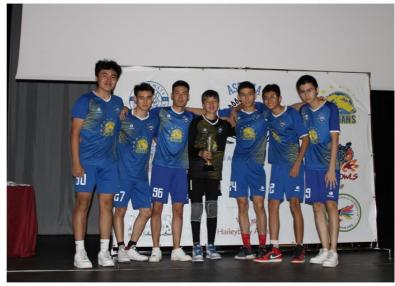

Huge thanks to the Visual Arts team, Writing Centre, and everyone involved in making this event a success!

The CAFA Volleyball Tournament took place in Astana from 13th to 15th April, bringing together seven international schools from across the Central Asian region. Over 200 talented student-athletes formed 20 teams, competing in a total of 76 exhilarating matches throughout the event. The tournament showcased exceptional talent, with all teams displaying impressive levels of skill, passion, and teamwork.

Congratulations to the U19 boys team for the third place and U19 girls for the fourth place.

Thank you to everyone who participated, and we look forward to seeing you all again next year.