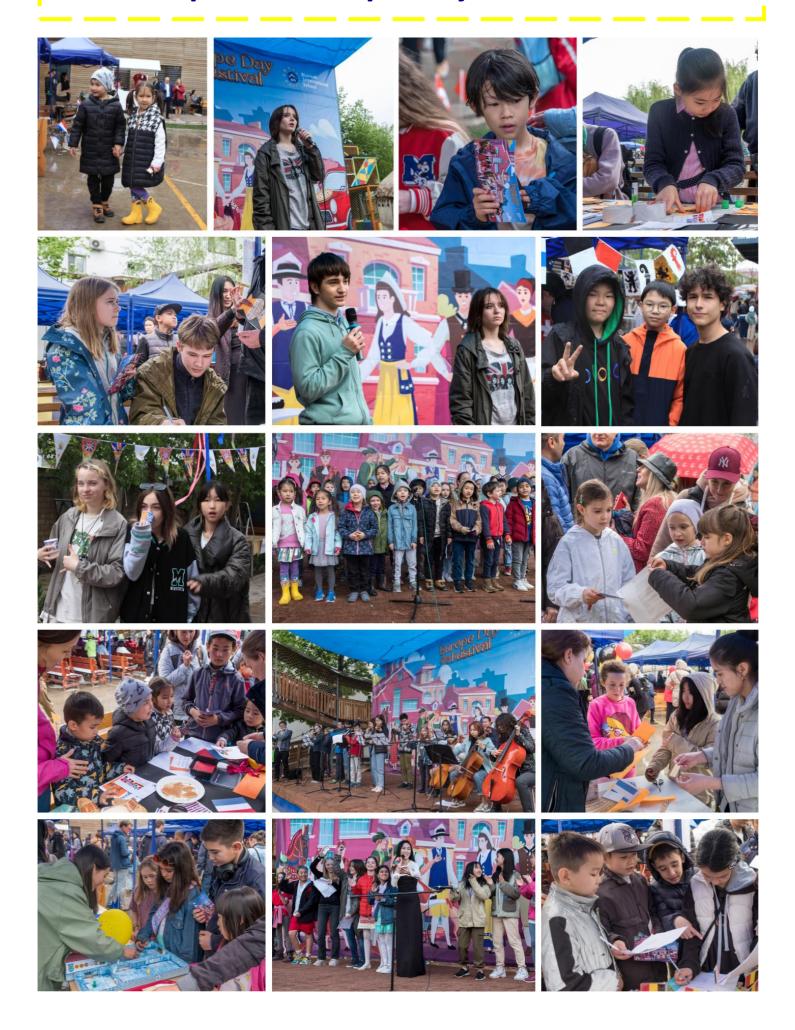

#### **EUROPE DAY FESTIVAL**

Our first Europe Day Festival since 2017 brought the BIS community together to celebrate the cultural heritage of Europe. Parents, students and other guests delighted with the performances, which included dances, music and songs. Interactive games, displays and stands provided an opportunity for everyone to participate and learn about the cultural aspects of different European countries.

Despite the rain showers, the festival was a resounding success, thanks to the hard work and dedication of the school staff, parents, and volunteers. We would like to express our sincere gratitude to all those who helped make this event such a great success!

### BIS Snapshot: Europe Day Festival