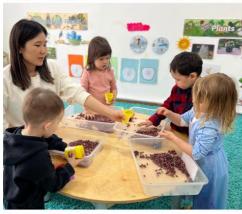

#### **PRESCHOOL 1**

This week preschool 1 friends spent time exploring the wonderful world of plants. We discussed different types of plants that surround us: green plants, flowers, grass, and fruits and vegetables that grow in our gardens. We learned that plants need soil, water, and sunlight to grow. They won't grow or grow enough if they don't get these. To better understand the process of plant growth we decided to grow grass. We filled small yogurt cartons with dirt. Next, we sprinkled grass seeds on top of the dirt and sprayed them with lots of

water. Then we added a bit more dirt and a little water on top of the seeds and placed them in a sunny window. It was an exciting experience for our young friends to plant their own plants. Every day they observed and watered their plants. We will continue to watch and observe over the next few weeks as the grass continues to grow. For Art, we made beautiful fingerprint flower petals. Next week, we will start talking about jungle animals.