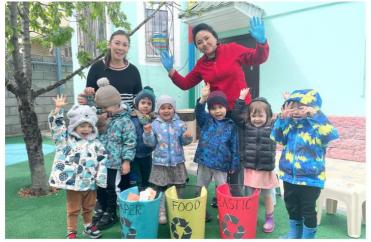

#### **PRESCHOOL 2**

Preschool 2 friends keep learning about our Planet; about different animals and plants. We talk and learn a lot about sharing our planet and keeping it clean. Our friends learned that we can even reuse some materials. Our friends helped us to create a tree out of carton boxes. We also set up a fun recycling activity

outside for our friends to learn about the three main types of recyclable materials. Our friends sorted different items into different materials and slot them into the correct recycling bins. Our friends enjoyed all of these activities. We are very proud of them!